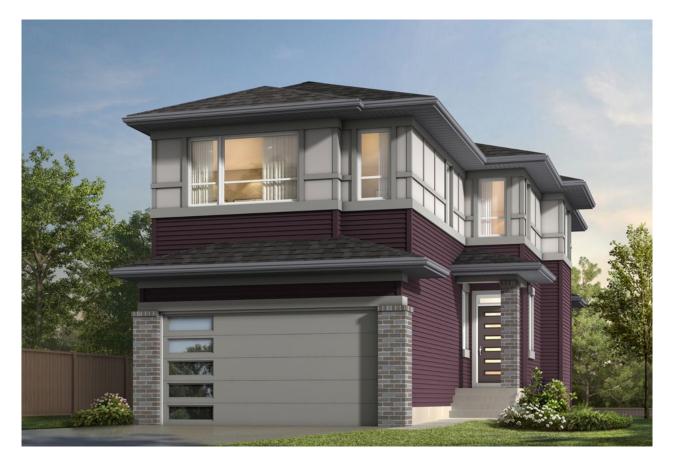

## THE HEMSWORTH

2,087 SQ FT | 4 BED | 3.5 BATH 140 MALLARD GROVE SE

## THIS FRONT DRIVE HOME FEATURES

- Stunning walkout basement overlooking storm pond
- Open concept main floor with 9' ceiling and 18' open to below great room
- Walk through pantry from garage for easy access to kitchen
- Main floor flex room for future office
- Upper central bonus room and upper laundry
- Each spacious bedroom comes with walk-in closet