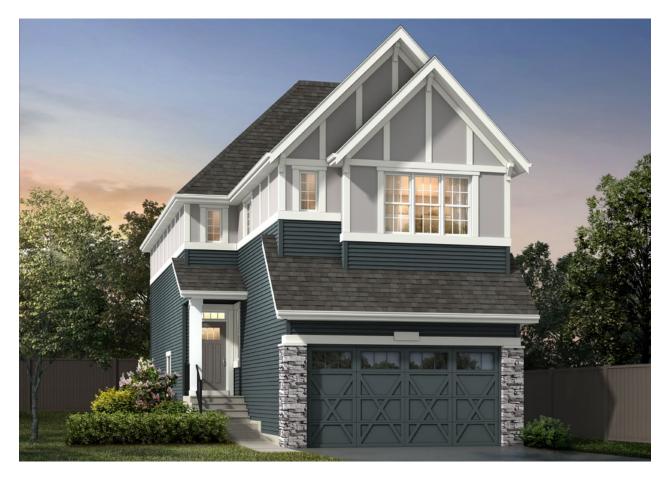

## THE HEMSWORTH

2,053 SQ FT | 3 BED | 2.5 BATH

8335-224 STREET NW

## THIS FRONT DRIVE HOME FEATURES

- Electric fireplace with bump out to the ceiling
- Extended kitchen w/ 9' island
- Chimney hood fan in kitchen
- Separate entrance for future basement suite
- Ensuite complete with double sinks, soaker tub and glass wall shower w/ tiled bench
- MDF shelving in pantry
- Built in lockers and bench in the mudroom