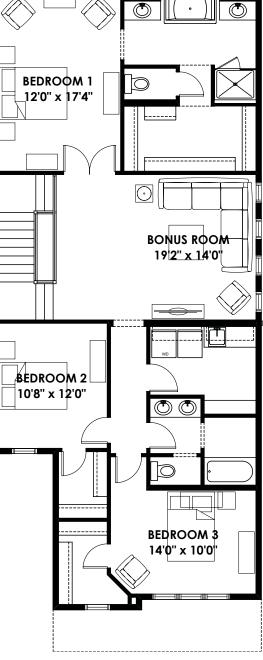

## **AS BUILT FLOOR PLAN**

UPPER

1,449 SQ FT

For more information or to book an appointment please contact us at 587.525.5200

Prices are subject to change without notice. Actual floor plan, elevation, and square footage may not be exactly as shown. Square foo is measured to Alberta Building Code (ABC) regulations. Builder reserves the right to make changes without notice. E&OE.