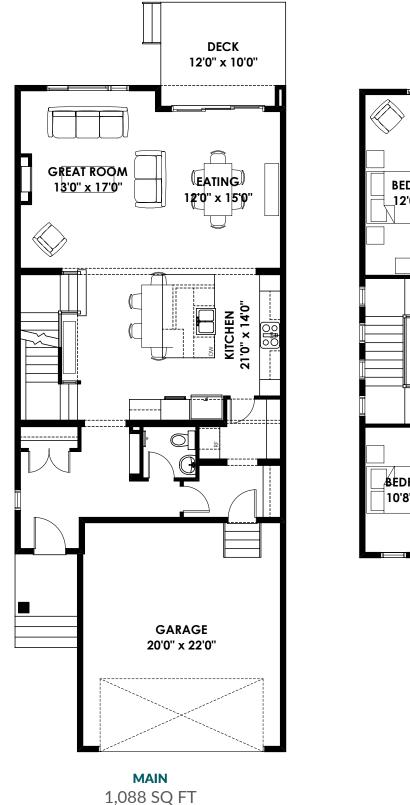

## **AS BUILT FLOOR PLAN**

UPPER

1,449 SQ FT

For more information or to book an appointment please contact us at 587.525.5200

Prices are subject to change without notice. Actual floor plan, elevation, and square footage may not be exactly as shown. Square foo is measured to Alberta Building Code (ABC) regulations. Builder reserves the right to make changes without notice. E&OE.