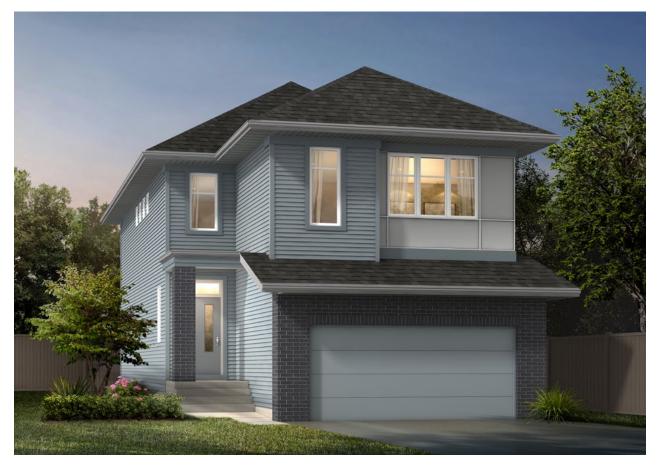

## THE LINCOLN

2,537 SQ FT | 3 BED | 2.5 BATH 2508 - 204 STREET NW

## THIS FRONT DRIVE HOME FEATURES

- Chimney hood fan in the kitchen
- Built-in appliances
- Quartz countertops in kitchen and bathrooms
- Luxury vinyl planks throughout the main floor and stairwells
- Finished stairs to the basement
- Railing with iron spindles
- Gas fireplace in great room with shiplap detailing