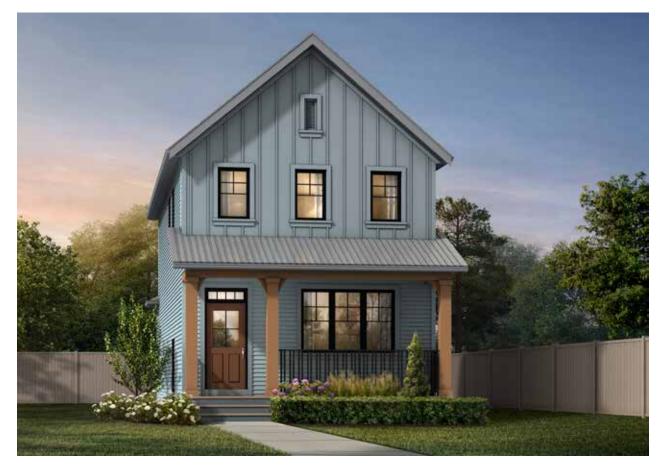

## THE GREGORY

1,729 SQ FT | 4 BED | 3.5 BATH

## 323 SORA BOULEVARD SE

## THIS LANED HOME FEATURES

- Finished Basement with 9' Foundation walls
- Side Entry
- Double Detached Rear Garage
- Over \$100,000 in Interior Selections Upgrades

BETTER VALUE BY DESIGN SINCE 1978 | HOMESBYAVI.COM