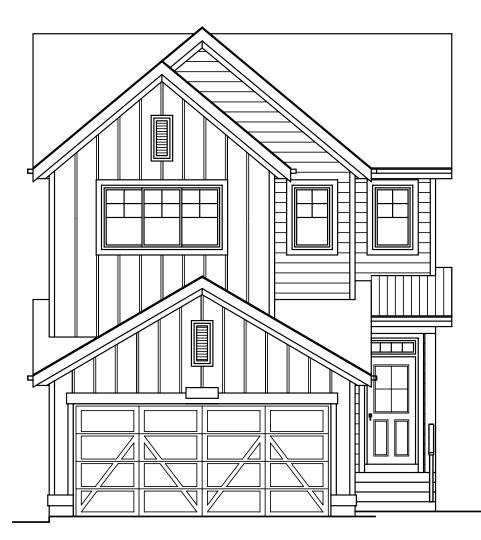

# THE HEMSWORTH

# 2,067 SQ FT | 3 BED | 2.5 BATH

96 ROWMONT VIEW NW

## THIS FRONT DRIVE HOME FEATURES

- Open to Below with Window Wall
- Extended Kitchen & Nook
- Upgraded Ensuite
- Main Floor Flex Room
- Side Entry Door
- Rear Deck