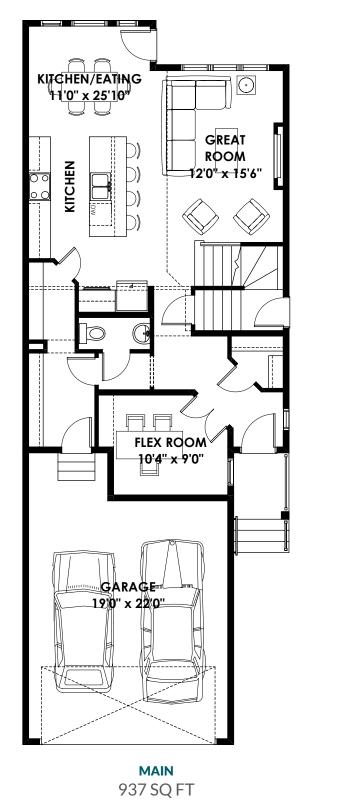

#### **FLOOR PLAN**

1130 SQ FT

For more information or to book an appointment please contact us at 403.536.7215

Prices are subject to change without notice. Actual floor plan, elevation, and square footage may not be exactly as shown. Square foot is measured to Alberta Building Code (ABC) regulations. Builder reserves the right to make changes without notice. E&OE.