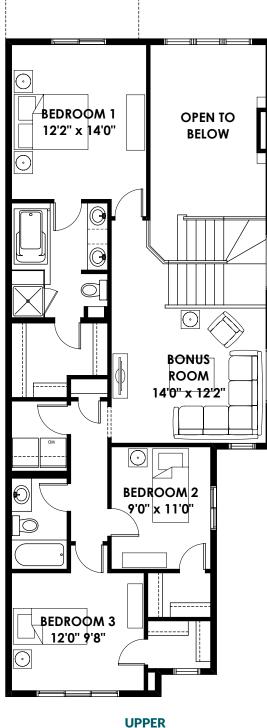

#### **FLOOR PLAN**

1130 SQ FT

For more information or to book an appointment please contact us at 403.536.7215

Prices are subject to change without notice. Actual floor plan, elevation, and square footage may not be exactly as shown. Square foot is measured to Alberta Building Code (ABC) regulations. Builder reserves the right to make changes without notice. E&OE.