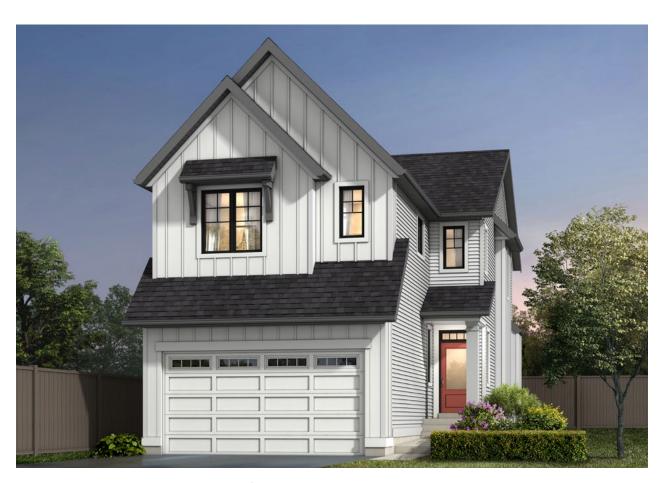

## THE PHILLIP

2,339 SQ FT | 3 BED + FLEX | 2.5 BATH

20711 - 24 AVENUE NW

## THIS FRONT DRIVE HOME FEATURES

- Chef's kitchen with pot & pan drawers, siligranite sink, chimney hood fan, and built in microwave in kitchen island.
- Electric fireplace in great room with box mantle & bumped out to ceiling with shiplap detail.
- Railing with iron spindles.
- Upgraded lighting with LED slim discs and kitchen pendant lighting.
- Matte Black hardware package.
- Double vanities in the main bathroom.
- Suite possible for future 1 bedroom legal basement suite.