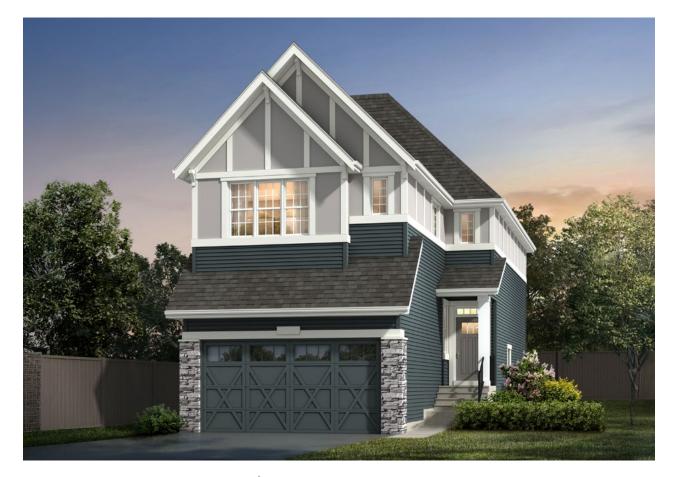

## THE HALLADAY

1,934 SQ FT | 3 BED | 2.5 BATH

8011 - 228 STREET NW

## THIS FRONT DRIVE HOME FEATURES

- Open to below in great room.
- Suite possible w/ side entry, 9' basement walls and rough-ins.
- Luxury vinyl plank flooring throughout main floor; luxury vinyl tile in bathrooms and laundry room
- Quartz countertops w/ silgranit sink in kitchen; quartz w/ undermount sinks in upper floor bathrooms.
- Matte black hardware package.
- Electric fireplace w/ tile surround and mantle in great room.