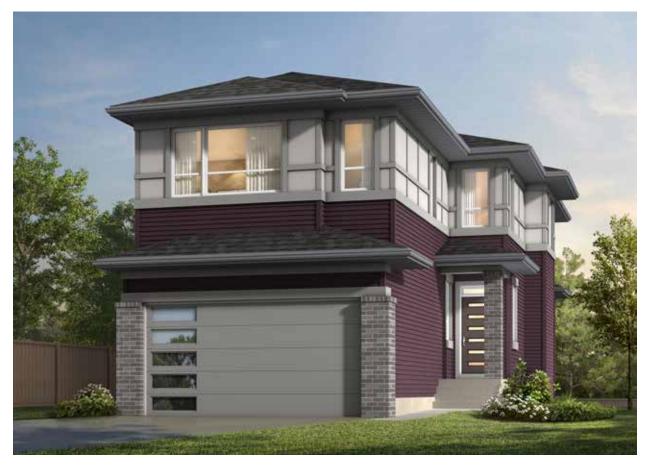

## THE JEFFERSON

2,353 SQ FT | 3 BED + FLEX | 2.5 BATH

284 MALLARD GROVE SE

## THIS FRONT DRIVE HOME FEATURES

- Walkout Basement
- Walkout Deck
- Large Upper Central Loft-Style Bonus Suite
- Spacious 13×17'4" Master Suite
- Both secondary bedrooms come with walk-in closets
- 48" Glass Wall Shower with Bench