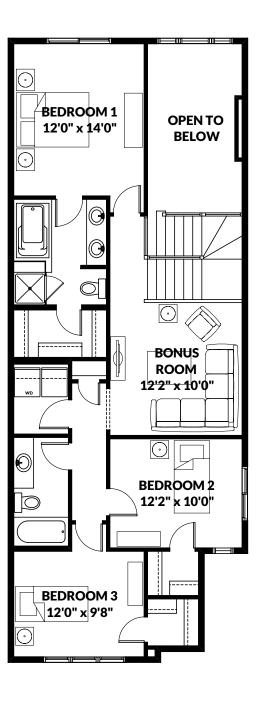

## **FLOOR PLAN**

MAIN 856 SQ FT

For more information or to book an appointment please contact us at 587.525.5210

Prices are subject to change without notice. Actual floor plan, elevation, and square footage may not be exactly as shown. Square foot is measured to Alberta Building Code (ABC) regulations. Builder reserves the right to make changes without notice. E&OE.