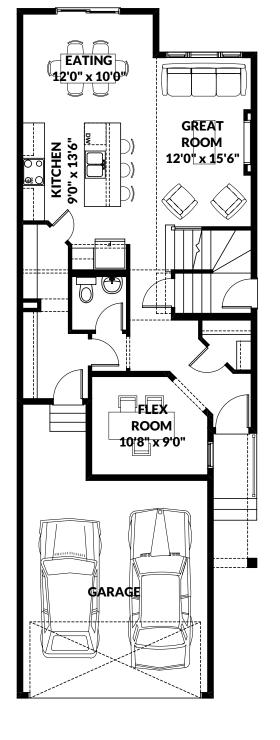

## **FLOOR PLAN**

MAIN 856 SQ FT

For more information or to book an appointment please contact us at 587.525.5210

Prices are subject to change without notice. Actual floor plan, elevation, and square footage may not be exactly as shown. Square foot is measured to Alberta Building Code (ABC) regulations. Builder reserves the right to make changes without notice. E&OE.