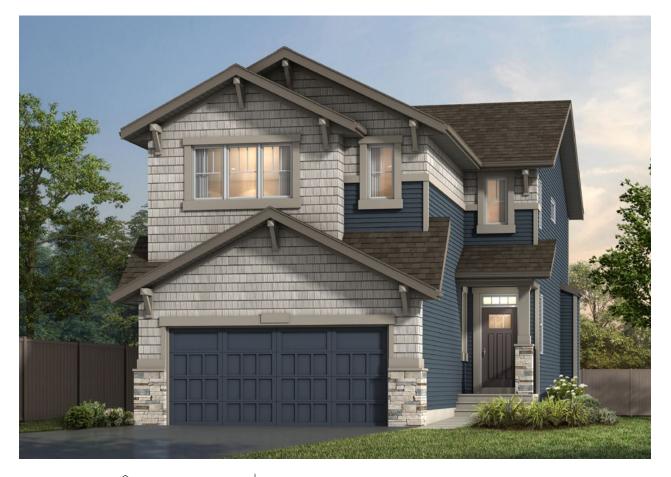

## 1,935 SQ FT | 3 BED | 2.5 BATH

153 STILES BEND

## THIS FRONT DRIVE HOME FEATURES

- Partial walkout.
- Large backyard.
- Extra window on the side of the home.
- Side entrance.
- Open to below.
- Backs onto walking path

BETTER VALUE BY DESIGN SINCE 1978 | HOMESBYAVI.COM