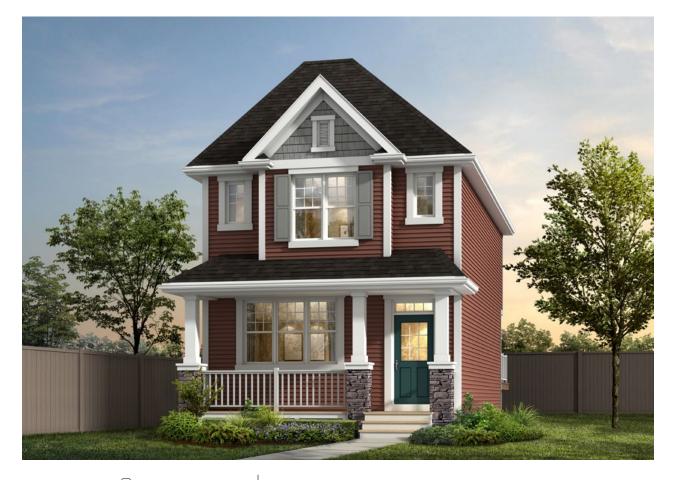

## **THE IVAN 1,641 SQ FT** | **3 BED** | **2.5 BATH** 724 SOUTHFORK DRIVE

## THIS LANED HOME FEATURES

- Main floor flex room.
- Front porch.
- 5 piece ensuite bathroom.
- 9 foot main and basement ceiling.
- landscaping included.
- Side entrance.

BETTER VALUE BY DESIGN SINCE 1978 | HOMESBYAVI.COM