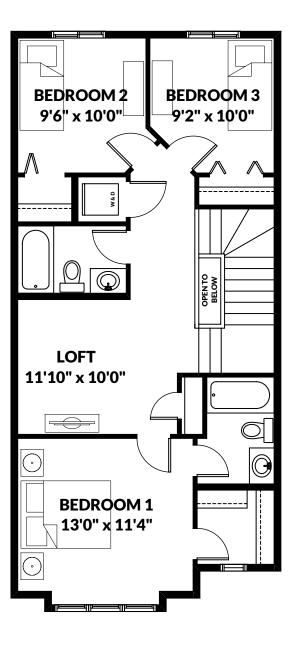

**MAIN** 797 SQ FT

UPPER 829 SQ FT

For more information or to book an appointment please contact us at 587.525.5210

Prices are subject to change without notice. Actual floor plan, elevation, and square footage may not be exactly as shown. Square footage is measured to Alberta Building Code (ABC) regulations. Builder reserves the right to make changes without notice. E&OE.

## **FLOOR PLAN**