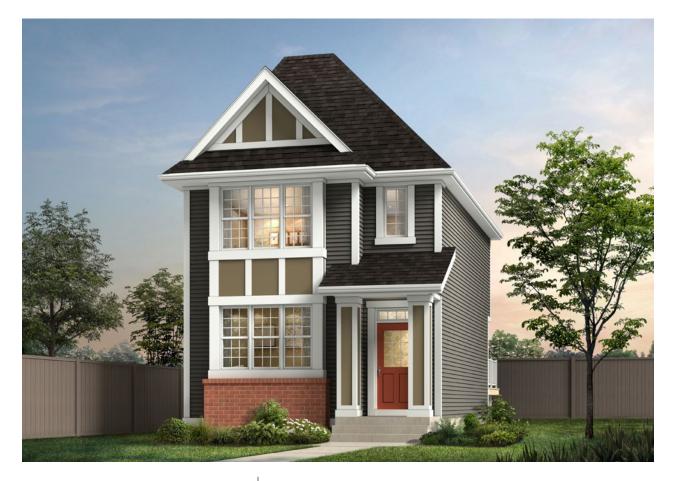

## THE LEONARD

**1,626 SQ FT** | **3 BED** | **2.5 BATH** 706 SOUTHFORK DRIVE

## **THIS LANED HOME FEATURES**

- 9 foot main and basement ceiling.
- Upstairs loft.
- Landscaping included.
- Side entrance.
- Extra basement window.

BETTER VALUE BY DESIGN SINCE 1978 | HOMESBYAVI.COM

L. Dw **KITCHEN** 13'0" x 10'0" **EATING** 13'0" x 8'8" POCKET OFFICE  $(\cdot)$ 5'8" x 6'1" LOUNGE P 13'0" x 15'2" X X