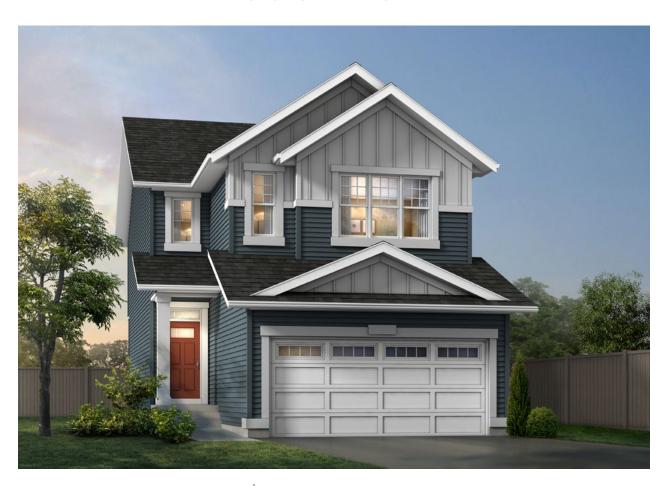

## THE HALLADAY

2,069 SQ FT | 4 BED | 2.5 BATH

22816 - 82 AVENUE NW

## THIS FRONT DRIVE HOME FEATURES

- 4 bedrooms upstairs, and main floor flex room.
- Backing on to walking trail w/ rear deck and BBQ gas line.
- Suite possible w/ side entry, 9' basement walls and rough-ins.
- Luxury vinyl plank flooring throughout main floor; luxury vinyl tile in bathrooms and laundry room.
- Quartz countertops w/ silgranit sink in kitchen; quartz w/ undermount sinks in upper floor bathrooms.
- Matte black hardware package.
- Electric fireplace w/ tile surround and mantle in great room.