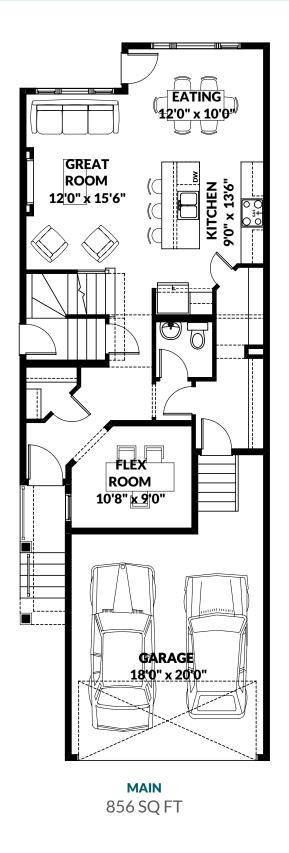

## THIS FRONT DRIVE HOME FEATURES

- 4 bedrooms upstairs, and main floor flex room.
- Backing on to walking trail w/ rear deck and BBQ gas line.
- Suite possible w/ side entry, 9' basement walls and rough-ins.
- Luxury vinyl plank flooring throughout main floor; luxury vinyl tile in bathrooms and laundry room.
- Quartz countertops w/ silgranit sink in kitchen; quartz w/ undermount sinks in upper floor bathrooms.
- Matte black hardware package.
- Electric fireplace w/ tile surround and mantle in great room.

## **FLOOR PLAN**

**UPPER** 1,216 SQ FT

For more information or to book an appointment please contact us at **587.525.5099**