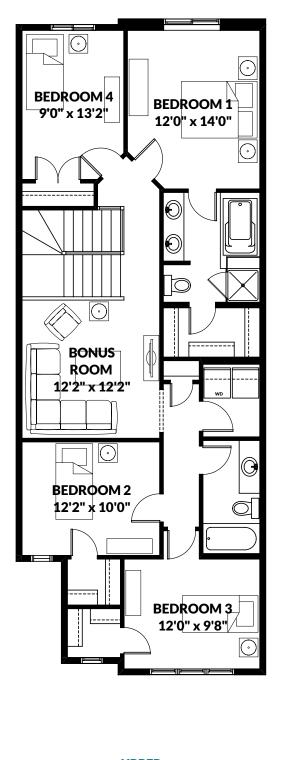

## THIS FRONT DRIVE HOME FEATURES

- 4 bedrooms upstairs, and main floor flex room.
- Backing on to walking trail w/ rear deck and BBQ gas line.
- Suite possible w/ side entry, 9' basement walls and rough-ins.
- Luxury vinyl plank flooring throughout main floor; luxury vinyl tile in bathrooms and laundry room.
- Quartz countertops w/ silgranit sink in kitchen; quartz w/ undermount sinks in upper floor bathrooms.
- Matte black hardware package.
- Electric fireplace w/ tile surround and mantle in great room.

## **FLOOR PLAN**

**UPPER** 1,216 SQ FT

For more information or to book an appointment please contact us at **587.525.5099**