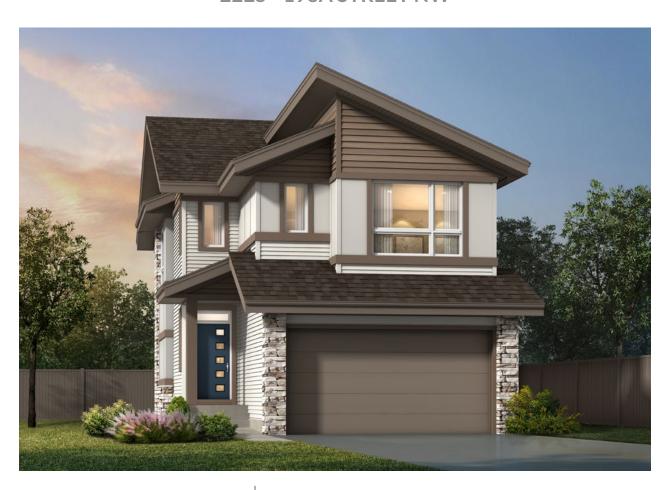

## THE LINCOLN

2,573 SQ FT | 5 BED | 3 BATH

2225 - 193A STREET NW

## THIS FRONT DRIVE HOME FEATURES

- Traditional lot with added side windows.
- Built in appliances with a chimney hood fan over the range.
- Upgraded kitchen cabinets with pot and pan drawers & modern stacked glass upper cabinets to ceiling.
- MDF shelving in the walk through pantry.
- Quartz countertops throughout with undermount sinks.
- Railing with iron spindles.
- Suite ready for future 2-bedroom legal suite.