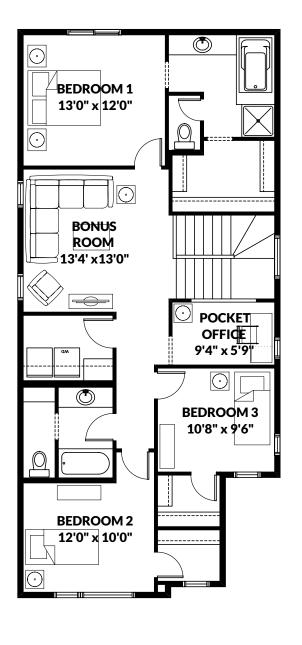

## **FLOOR PLAN**

MAIN 873 SQ FT **UPPER** 1,185 SQ FT

For more information or to book an appointment please contact us at **587.525.5089**