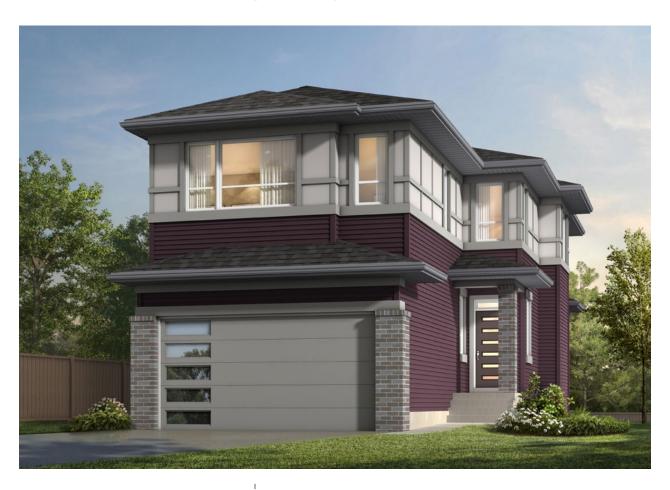

## THE GABRIEL

2,058 SQ FT | 4 BED | 3 BATH

2251 - 194 STREET NW

## THIS FRONT DRIVE HOME FEATURES

- Traditional lot with lots of added windows.
- Upgraded kitchen with chimney hood fan, microwave shelf, pot & pan drawers, and cabinets to upper bulkhead.
- Quartz countertops throughout with undermount sinks.
- 5-piece ensuite soaker tub, double sinks, and glass shower with tiled walls & seat.
- Railing with iron spindles.
- Suite ready for future 1 bedroom legal suite.