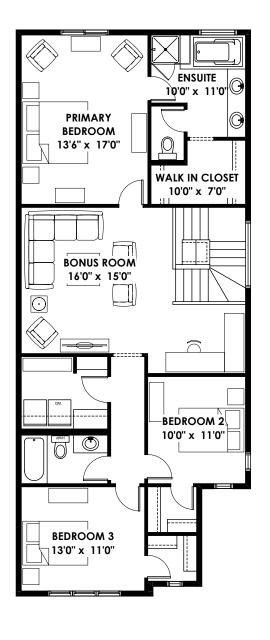

## THIS FRONT DRIVE HOME FEATURES

- Stunning walkout basement overlooking storm pond.
- Spacious primary bedroom with ensuite and walk-in closet
- Convenient main floor flex room.
- Great-sized upper central bonus room.

- Upper laundry room with sink
- Quartz counters in kitchen and all bathrooms
- Fire place with mantle in great room
- Upgraded lighting package included
- 48" upper cabinets in kitchen

## **FLOOR PLAN**

**MAIN** 1,128 SQ FT

**UPPER** 1,325 SQ FT

For more information or to book an appointment please contact us at 403.536.7189