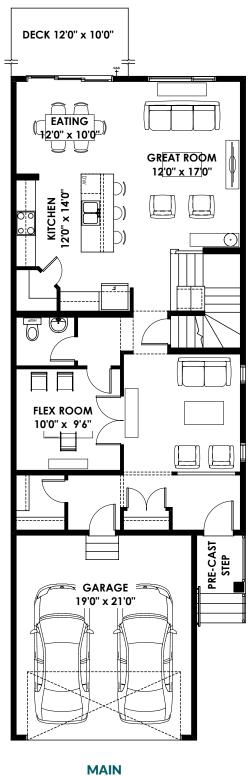

## THIS FRONT DRIVE HOME FEATURES

- Stunning walkout basement overlooking storm pond.
- Spacious primary bedroom with ensuite and walk-in closet
- Convenient main floor flex room.
- Great-sized upper central bonus room.

- Upper laundry room with sink
- Quartz counters in kitchen and all bathrooms
- Fire place with mantle in great room
- Upgraded lighting package included
- 48" upper cabinets in kitchen

## **FLOOR PLAN**

**MAIN** 1,128 SQ FT

**UPPER** 1,325 SQ FT

For more information or to book an appointment please contact us at 403.536.7189