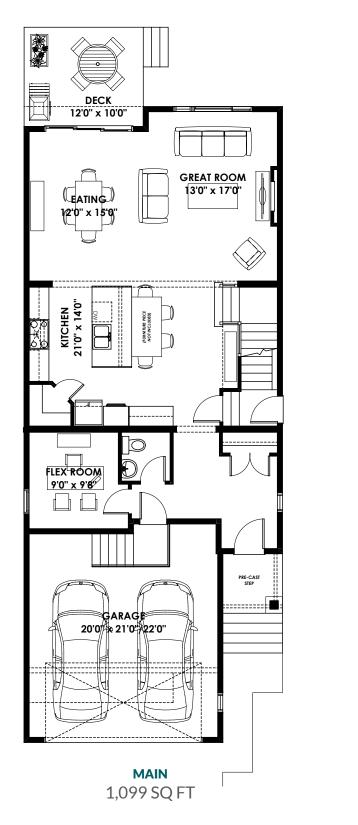

## **FLOOR PLAN**

For more information or to book an appointment please contact us at **403.536.7037** 

Prices are subject to change without notice. Actual floor plan, elevation, and square footage may not be exactly as shown. Square foot is measured to Alberta Building Code (ABC) regulations. Builder reserves the right to make changes without notice. E&OE.