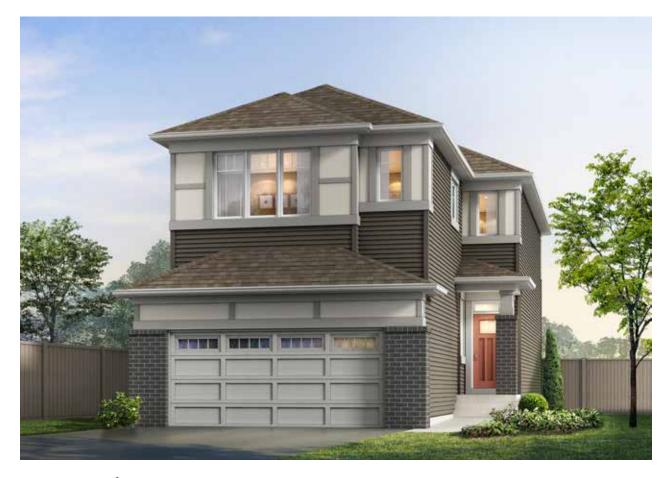

## THE LINCOLN

2,544 SQ FT | 3 BED | 2.5 BATH

**68 CREEKSIDE PATH SW** 

## THIS FRONT DRIVE HOME FEATURES

- 9' ceilings for all 3 floors
- Upgraded kitchen package featuring cabinets to the ceiling, built in microwave and oven, gas cook top, chimney hoodfan and waterfall island plus more
- Engineered oak flooring throughout main floor
- Electric fireplace with mantle and tile
- Railing to stairwell
- Silgranit sink in kitchen and laundry
- Two zoned furnace
- Traditional lot