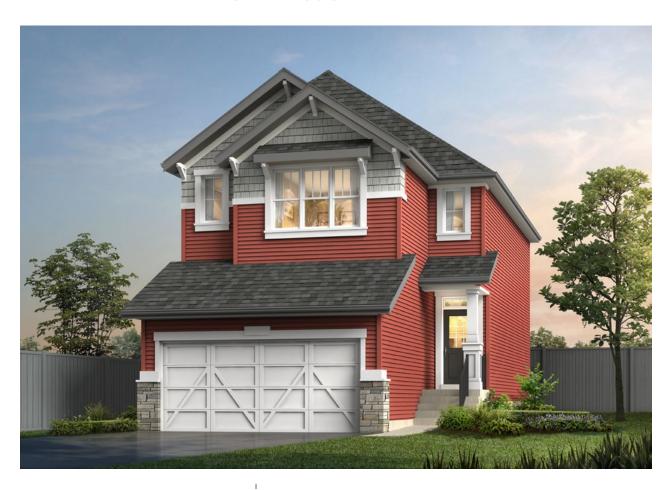

## THE BRYSON

1,815 SQ FT | 3 BED | 3 BATH

8124-230 STREET NW

## THIS FRONT DRIVE HOME FEATURES

- Flex room and full bathroom on main floor.
- Suite possible w/ side entry, 9' basement walls and stack drains.
- Quartz countertops in kitchen; quartz w/ undermount sinks in upper floor bathrooms.
- Luxury vinyl plank flooring throughout main floor; luxury vinyl tile in bathrooms and laundry room.
- Railing w/ iron spindles.
- Electric fireplace w/ mantle in great room.
- Matte black hardware package.