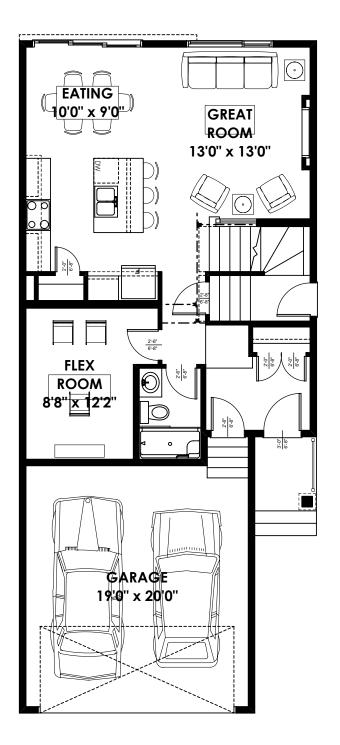

## **FLOOR PLAN**

MAIN 803 SQ FT

**UPPER** 1,012 SQ FT

For more information or to book an appointment please contact us at **587.525.5099**

## THIS FRONT DRIVE HOME FEATURES

- Flex room and full bathroom on main floor.
- Suite possible w/ side entry, 9' basement walls and stack drains.
- Quartz countertops in kitchen; quartz w/ undermount sinks in upper floor bathrooms.
- Luxury vinyl plank flooring throughout main floor; luxury vinyl tile in bathrooms and laundry room.
- Railing w/ iron spindles.
- Electric fireplace w/ mantle in great room.
- Matte black hardware package.