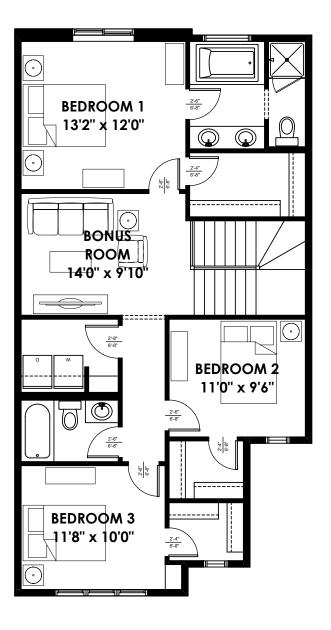

## **FLOOR PLAN**

MAIN 803 SQ FT

**UPPER** 1,012 SQ FT

For more information or to book an appointment please contact us at **587.525.5099**

## THIS FRONT DRIVE HOME FEATURES

- Flex room and full bathroom on main floor.
- Suite possible w/ side entry, 9' basement walls and stack drains.
- Quartz countertops in kitchen; quartz w/ undermount sinks in upper floor bathrooms.
- Luxury vinyl plank flooring throughout main floor; luxury vinyl tile in bathrooms and laundry room.
- Railing w/ iron spindles.
- Electric fireplace w/ mantle in great room.
- Matte black hardware package.