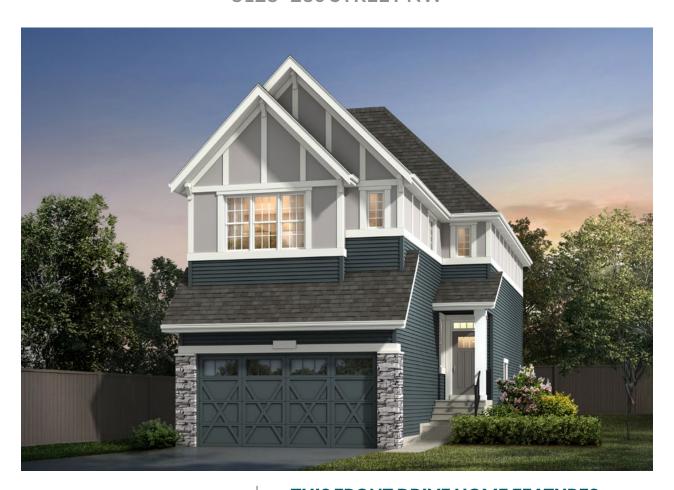

## THE BRYSON

1,815 SQ FT | 3 BED | 3 BATH

8128-230 STREET NW

## THIS FRONT DRIVE HOME FEATURES

- West backing home site.
- Flex room and full bathroom on main floor.
- Suite possible w/ side entry, 9' basement walls and stack drains.
- Quartz countertops in kitchen; quartz w/ undermount sinks in upper floor bathrooms.
- Luxury vinyl plank flooring throughout main floor; luxury vinyl tile in bathrooms and laundry room.
- Railing w/ iron spindles.
- Electric fireplace w/ mantle in great room
- Matte black hardware package.
- Rear deck w/ gas line to BBQ.